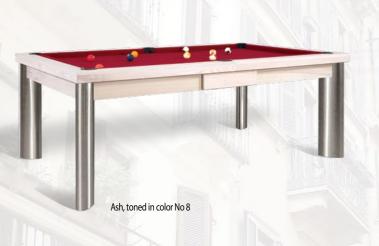

PRONTO SERIES - PRONTO SERIES - PRONTO SERIES - PRONTO

MADRID Birch, toned in color No 2

# SERIES PRO NTO

2 x 100 w

Ø 24 cm

BRC-11

BR-2

PRONTO - Your choice for versatility, quality and fun. This modern functional billiard table conforms to professional billiard table standards and meets your dining table or office desk needs. Choose from a wide variety of customizable options to match your tastes and own the table of your dreams!

All Pronto tables are manufactured by skilled craftsmen in Europe using the best quality solid oak, ash or birch, highest quality "PROFESSIONAL BILLIARD SLATE" slate and stainless steel.