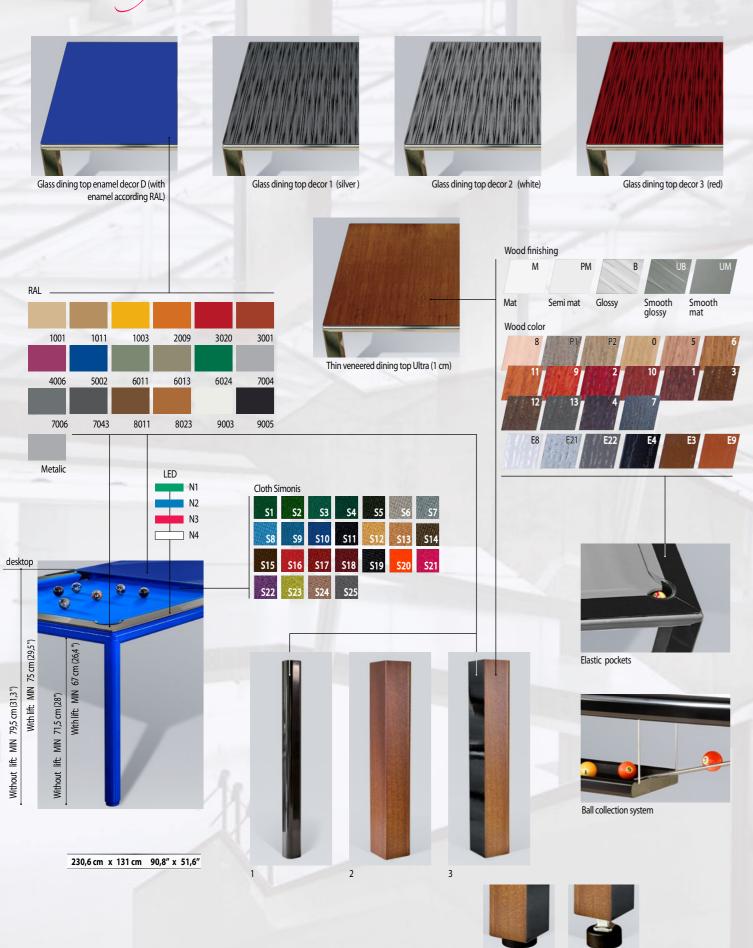

Whether your goal is to make this table the centerpiece of your interior design or you are simply trying to blend it into your existing décor, our extensive palette of more than 20 different colors with semi-opaque, mat or glossy finish options, solid birch, ash or oak wood frame options and 25 different colors cloth options for you to choose from will definitely let you achieve the desired effect.

# SERIES PRO NTO

2 x 100 w

Ø 24 cm

BRC-11

BR-2

PRONTO - Your choice for versatility, quality and fun. This modern functional billiard table conforms to professional billiard table standards and meets your dining table or office desk needs. Choose from a wide variety of customizable options to match your tastes and own the table of your dreams!

### American pool (possible Carom inserts), English pool, Italian pool, Russian Pyramid (small balls), Carom, Snooker

| Jane Contract | 194 cm | X | 111,5 | cm | 76" x  | 44" |
|---------------|--------|---|-------|----|--------|-----|
|               | 209 cm | X | 119   | cm | 82″ x  | 47" |
|               | 228 cm | X | 128,5 | cm | 90″ x  | 51" |
|               | 253 cm | X | 141   | cm | 100" x | 56" |
|               | 284 cm | X | 157   | cm | 112" x | 62" |
|               | _      |   |       |    | -      | 100 |