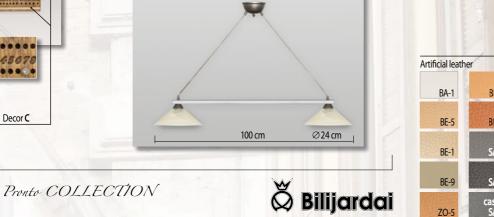

# SERIES PRO NTO

2 x 100 w

Ø 24 cm

BRC-11

BR-2

PRONTO - Your choice for versatility, quality and fun. This modern functional billiard table conforms to professional billiard table standards and meets your dining table or office desk needs. Choose from a wide variety of customizable options to match your tastes and own the table of your dreams!