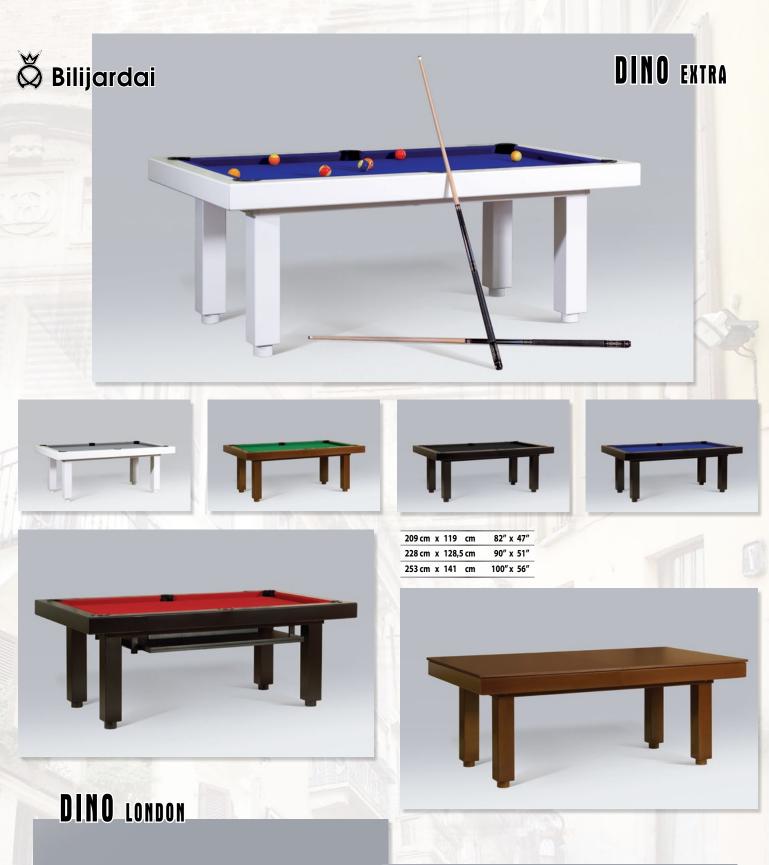

# BILLIARD DINING TABLES

Pronto Ultra

Bilijardai

**Pronto Vision** 

**Pronto Series** 

Dino Extra

Dino London

JSC Bilijardai has been breaking boundaries with world class craftsmanship and innovations since 1994.

#### PRONTO ULTRA - PRONTO ULTRA - PRONTO

Pronto Ultra – is a billiard table with an exquisite modern design. An extremely thin table top creates not just an image of elegance but with an extra wide area for the legs beneath it, comfort as well. In order to highlight the table's design, we created a new line of table tops exclusively for this billiard table. Pronto Ultra also comes with the options of both elastic pockets and a ball-collection system. Your table can be paired with a matching accessory collection, which includes a cue-rack, a chair, and a multi-functional storage cabinet. Three leg design options and a variety of finishes makes this versatile model ideal for both modern and classic designs. It just up to you to decide which you prefer more...

### American pool (possible Carom inserts), English pool, Italian pool, Russian Pyramid (small balls), Carom, Snooker

| Jane Contract | 194 cm | X | 111,5 | cm | 76" x  | 44" |
|---------------|--------|---|-------|----|--------|-----|
|               | 209 cm | X | 119   | cm | 82″ x  | 47" |
|               | 228 cm | X | 128,5 | cm | 90″ x  | 51" |
|               | 253 cm | X | 141   | cm | 100" x | 56" |
|               | 284 cm | X | 157   | cm | 112" x | 62" |
|               | _      |   |       |    | -      | 100 |