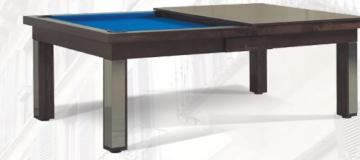

PRONTO SERIES - PRONTO SERIES - PRONTO SERIES - PRONTO

MADRID Birch, toned in color No 2

# SERIES PRO NTO

2 x 100 w

Ø 24 cm

BRC-11

BR-2

PRONTO - Your choice for versatility, quality and fun. This modern functional billiard table conforms to professional billiard table standards and meets your dining table or office desk needs. Choose from a wide variety of customizable options to match your tastes and own the table of your dreams!