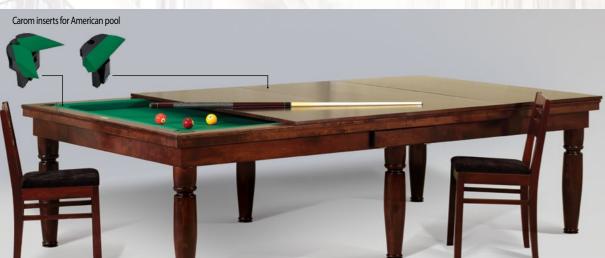

### American pool (possible Carom inserts), English pool, Italian pool, Russian Pyramid (small balls), Carom, Snooker

| Jane Contract | 194 cm | X | 111,5 | cm | 76" x  | 44" |
|---------------|--------|---|-------|----|--------|-----|
|               | 209 cm | X | 119   | cm | 82″ x  | 47" |
|               | 228 cm | X | 128,5 | cm | 90″ x  | 51" |
|               | 253 cm | X | 141   | cm | 100" x | 56" |
|               | 284 cm | X | 157   | cm | 112" x | 62" |
|               | _      |   |       |    | -      | 100 |