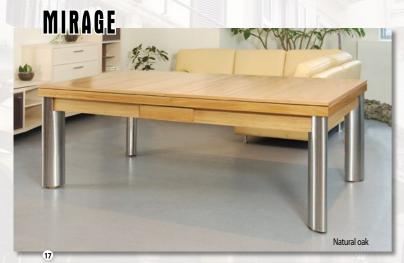

Dining top Outdoor with holder is made from 8mm UV resistant HPL (intended for facades).

Pronto Vision - dual purpose pool/dining or pool/work table-in-one executed to perfection!

Pronto tables are durable and strong because of their combined wood and metal interior structure. Yet they are elegant and warm because of their natural wood exterior. Pronto tables meet all your dining and work needs, as well as your leisure needs. Place the glass or wood table top on top of your table and dine or work on a gorgeous table of standard height suitable to pair with most conventional chairs. Remove the table top and use a state-of-the-art lifting mechanism to adjust your table to a regulation pool table height. This exceptional pool table has an excellent ball rebound because the rails, 'Professional Billiard Slate', and the frame are all integrated into each other. Choose between traditional elastic ball pockets or a unique collection system built into the table's interior. Most importantly, enjoy!