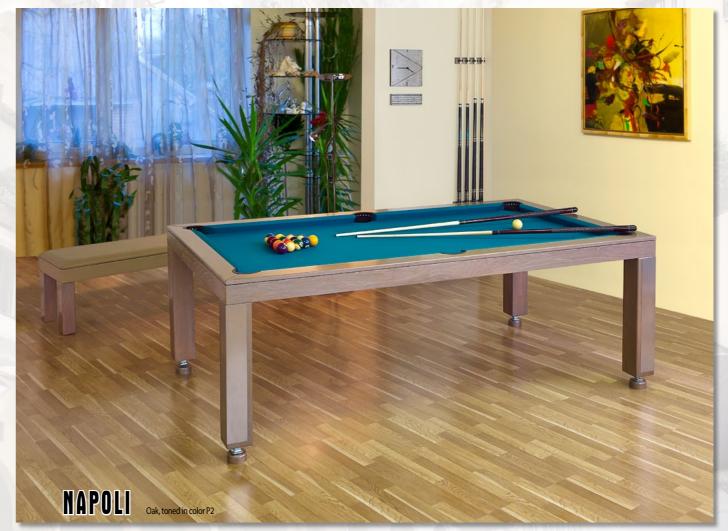

PRONTO SERIES - PRONTO SERIES - PRONTO SERIES - PRONTO

MADRID Birch, toned in color No 2