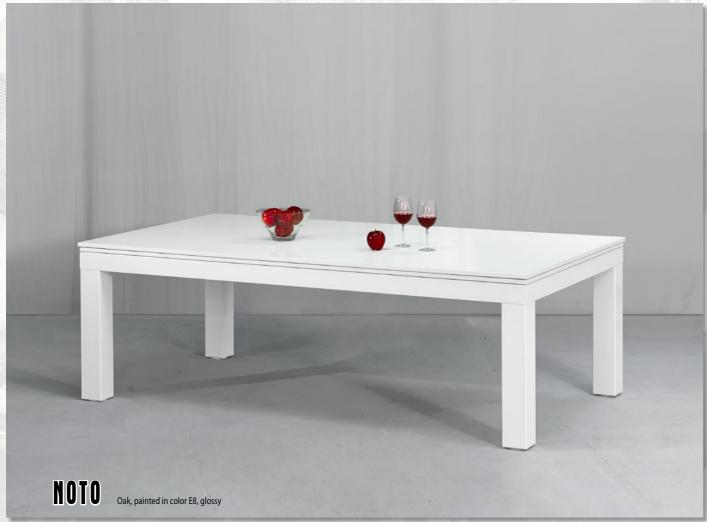

# SERIES PRO NTO

2 x 100 w

Ø 24 cm

BRC-11

BR-2

PRONTO - Your choice for versatility, quality and fun. This modern functional billiard table conforms to professional billiard table standards and meets your dining table or office desk needs. Choose from a wide variety of customizable options to match your tastes and own the table of your dreams!