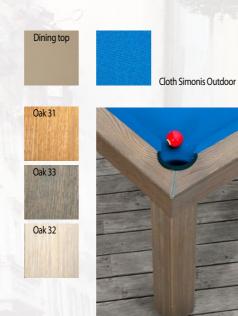

# PRONTO ULTRA - PRONTO ULTRA - PRONTO ULTRA - PRONTO

Leg leveler with lift

Standard leg leveler

Vision Outdoor – dual purpose pool/dining table for outdoor. This table is created on Pronto Vision basis, so all features are the same like Pronto Vision, except lifting and ball return systems. This billiard table is made from solid oak and covered with special UV resistant oil decking and is the same resistant weather category like outdoor wood furniture. Depending on certain weather conditions, this table, like outdoor wood furniture, must be recovered with special UV resistant oil decking every 3-4 years. Possible finishing colors: natural oak, white and grey. Fitting for cushions and legs are made from stainless steel; leg levelers and corners for cushions are made from UV resistant plastic; UV resistant cloth does not absorb water (possible the only color from the picture). For collecting balls, we use elastic pockets.

Dining top Outdoor with holder is made from 8mm UV resistant HPL (intended for facades).

Pronto Vision - dual purpose pool/dining or pool/work table-in-one executed to perfection!

Pronto tables are durable and strong because of their combined wood and metal interior structure. Yet they are elegant and warm because of their natural wood exterior. Pronto tables meet all your dining and work needs, as well as your leisure needs. Place the glass or wood table top on top of your table and dine or work on a gorgeous table of standard height suitable to pair with most conventional chairs. Remove the table top and use a state-of-the-art lifting mechanism to adjust your table to a regulation pool table height. This exceptional pool table has an excellent ball rebound because the rails, 'Professional Billiard Slate', and the frame are all integrated into each other. Choose between traditional elastic ball pockets or a unique collection system built into the table's interior. Most importantly, enjoy!