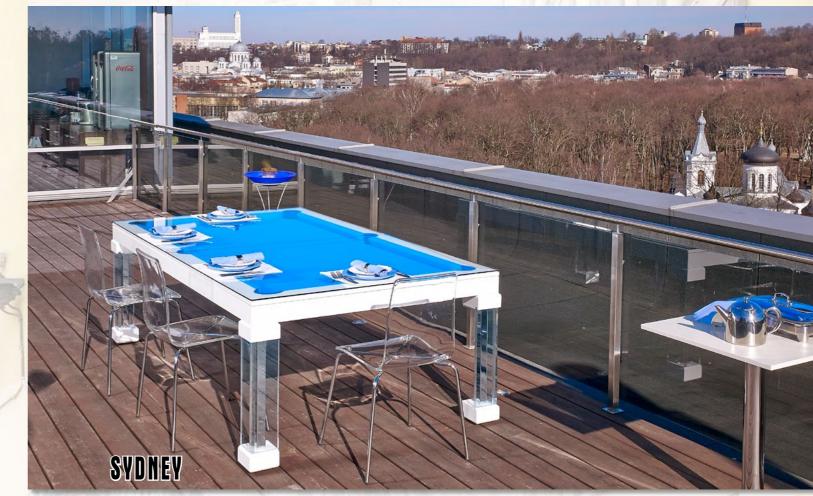

# PRONTO ULTRA - PRONTO ULTRA - PRONTO ULTRA - PRONTO

Leg leveler with lift

Standard leg leveler

Vision Outdoor – dual purpose pool/dining table for outdoor. This table is created on Pronto Vision basis, so all features are the same like Pronto Vision, except lifting and ball return systems. This billiard table is made from solid oak and covered with special UV resistant oil decking and is the same resistant weather category like outdoor wood furniture. Depending on certain weather conditions, this table, like outdoor wood furniture, must be recovered with special UV resistant oil decking every 3-4 years. Possible finishing colors: natural oak, white and grey. Fitting for cushions and legs are made from stainless steel; leg levelers and corners for cushions are made from UV resistant plastic; UV resistant cloth does not absorb water (possible the only color from the picture). For collecting balls, we use elastic pockets.

Dining top Outdoor with holder is made from 8mm UV resistant HPL (intended for facades).

Pronto Vision - dual purpose pool/dining or pool/work table-in-one executed to perfection!

Pronto tables are durable and strong because of their combined wood and metal interior structure. Yet they are elegant and warm because of their natural wood exterior. Pronto tables meet all your dining and work needs, as well as your leisure needs. Place the glass or wood table top on top of your table and dine or work on a gorgeous table of standard height suitable to pair with most conventional chairs. Remove the table top and use a state-of-the-art lifting mechanism to adjust your table to a regulation pool table height. This exceptional pool table has an excellent ball rebound because the rails, 'Professional Billiard Slate', and the frame are all integrated into each other. Choose between traditional elastic ball pockets or a unique collection system built into the table's interior. Most importantly, enjoy!