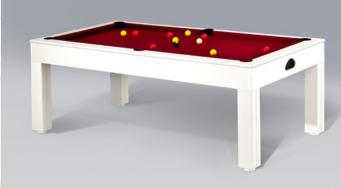

# SERIES PRO NTO

2 x 100 w

Ø 24 cm

BRC-11

BR-2

PRONTO - Your choice for versatility, quality and fun. This modern functional billiard table conforms to professional billiard table standards and meets your dining table or office desk needs. Choose from a wide variety of customizable options to match your tastes and own the table of your dreams!

All Pronto tables are manufactured by skilled craftsmen in Europe using the best quality solid oak, ash or birch, highest quality "PROFESSIONAL BILLIARD SLATE" slate and stainless steel.