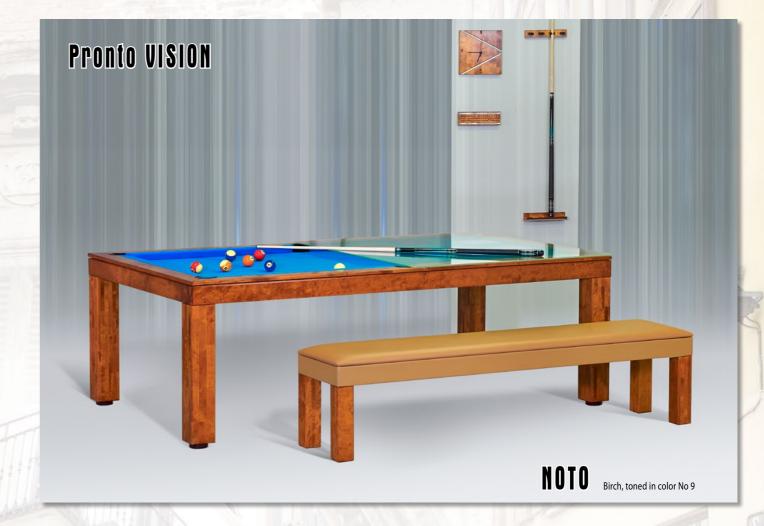

# PRONTO VISION - PRONTO VISION - PRO NTO VISION - PRONTO VISION - PRONTO

Whether you are trying to impress your guests at the dinner table or simply looking for some ambiance in a dimmed room after hard day of work, both models feature LED lit legs in a variety of colors choices, as well as the option of having LED lighting inside the pockets which can be turned on with a switch and seen through a clear or frosted glass table top ... The LED lights on the legs can either be plugged directly into a nearby socket or come battery powered with a well-hidden battery compartment. For seating, we offer comfortable benches that come in three different sizes and an optional storage feature for you to keep your game accessories hidden away. An optional cart with wheels can be used as a magazine table or storage cart to place a dining top on whenever you are ready for some game time. Seating can be customized to match the colors of your table by choosing different wood and cushion leather finishes.

Whether your goal is to make this table the centerpiece of your interior design or you are simply trying to blend it into your existing décor, our extensive palette of more than 20 different colors with semi-opaque, mat or glossy finish options, solid birch, ash or oak wood frame options and 25 different colors cloth options for you to choose from will definitely let you achieve the desired effect.