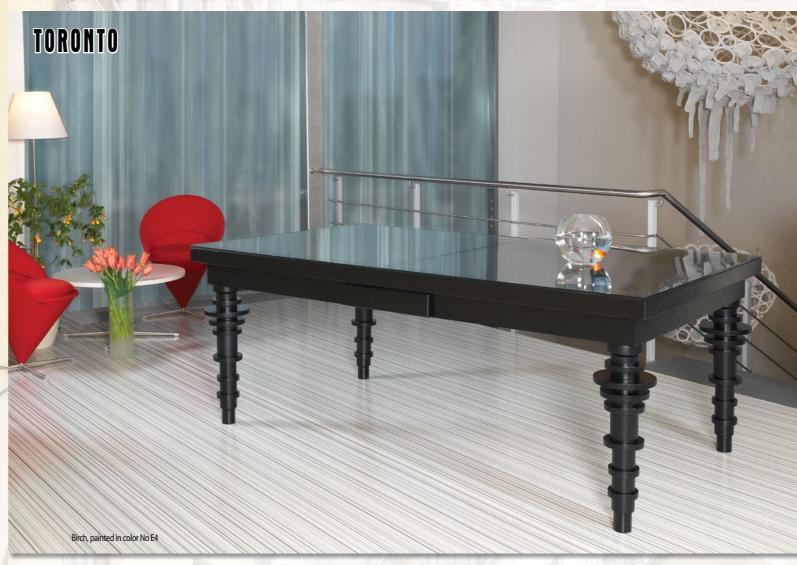

PRONTO SERIES - PRONTO SERIES - PRONTO SERIES - PRONTO

MADRID Birch, toned in color No 2

# SERIES PRO NTO

2 x 100 w

Ø 24 cm

BRC-11

BR-2

PRONTO - Your choice for versatility, quality and fun. This modern functional billiard table conforms to professional billiard table standards and meets your dining table or office desk needs. Choose from a wide variety of customizable options to match your tastes and own the table of your dreams!

All Pronto tables are manufactured by skilled craftsmen in Europe using the best quality solid oak, ash or birch, highest quality "PROFESSIONAL BILLIARD SLATE" slate and stainless steel.