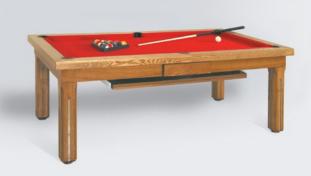

# BILLIARD DINING TABLES

Pronto Ultra

Bilijardai

**Pronto Vision** 

**Pronto Series** 

Dino Extra

Dino London

JSC Bilijardai has been breaking boundaries with world class craftsmanship and innovations since 1994.

The Pronto series is a professional level billiard table sized and styled to meet your personal needs.

Pronto tables easily and conveniently convert into gorgeous dining tables or office desks.

Your guests will never know what hides inside until you surprise them with the offer of a good game!

Please take a look at some of the ready-to-play styles we offer. All of these styles can be adapted to your preference using a wide selection of different stains, table tops, legs, frames, and felt colors! Please visit pages 5, 13 and 22 for more information.