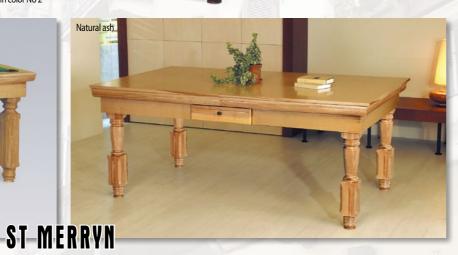

Dining top Outdoor with holder is made from 8mm UV resistant HPL (intended for facades).

Pronto Vision - dual purpose pool/dining or pool/work table-in-one executed to perfection!

Pronto tables are durable and strong because of their combined wood and metal interior structure. Yet they are elegant and warm because of their natural wood exterior. Pronto tables meet all your dining and work needs, as well as your leisure needs. Place the glass or wood table top on top of your table and dine or work on a gorgeous table of standard height suitable to pair with most conventional chairs. Remove the table top and use a state-of-the-art lifting mechanism to adjust your table to a regulation pool table height. This exceptional pool table has an excellent ball rebound because the rails, 'Professional Billiard Slate', and the frame are all integrated into each other. Choose between traditional elastic ball pockets or a unique collection system built into the table's interior. Most importantly, enjoy!