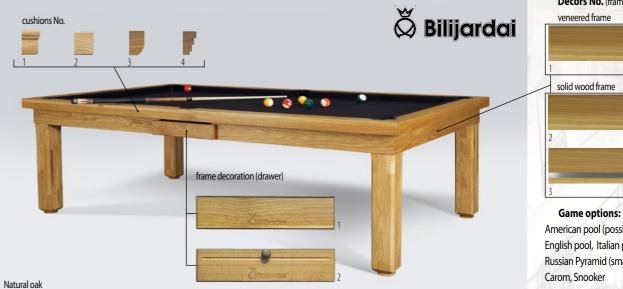

# SERIES PRO NTO

2 x 100 w

Ø 24 cm

BRC-11

BR-2

PRONTO - Your choice for versatility, quality and fun. This modern functional billiard table conforms to professional billiard table standards and meets your dining table or office desk needs. Choose from a wide variety of customizable options to match your tastes and own the table of your dreams!

All Pronto tables are manufactured by skilled craftsmen in Europe using the best quality solid oak, ash or birch, highest quality "PROFESSIONAL BILLIARD SLATE" slate and stainless steel.

### American pool (possible Carom inserts), English pool, Italian pool, Russian Pyramid (small balls), Carom, Snooker

| Jane Contract | 194 cm | X | 111,5 | cm | 76" x  | 44" |
|---------------|--------|---|-------|----|--------|-----|
|               | 209 cm | X | 119   | cm | 82″ x  | 47" |
|               | 228 cm | X | 128,5 | cm | 90″ x  | 51" |
|               | 253 cm | X | 141   | cm | 100" x | 56" |
|               | 284 cm | X | 157   | cm | 112" x | 62" |
|               | _      |   |       |    | -      | 100 |