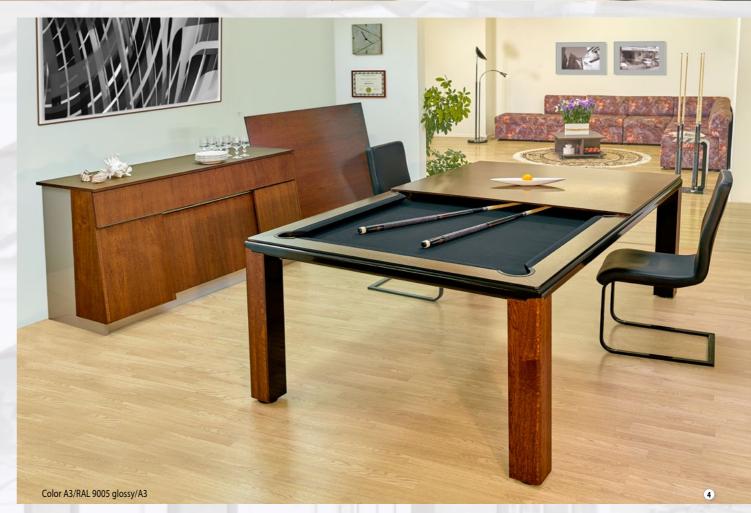

#### PRONTO ULTRA - PRONTO ULTRA - PRONTO

Pronto Ultra – is a billiard table with an exquisite modern design. An extremely thin table top creates not just an image of elegance but with an extra wide area for the legs beneath it, comfort as well. In order to highlight the table's design, we created a new line of table tops exclusively for this billiard table. Pronto Ultra also comes with the options of both elastic pockets and a ball-collection system. Your table can be paired with a matching accessory collection, which includes a cue-rack, a chair, and a multi-functional storage cabinet. Three leg design options and a variety of finishes makes this versatile model ideal for both modern and classic designs. It just up to you to decide which you prefer more...

PRONTO ULTRA - PRONTO ULTRA - PRONTO ULTRA - PRONTO

# PRONTO ULTRA - PRONTO ULTRA - PRONTO ULTRA - PRONTO

Leg leveler with lift

Standard leg leveler

Vision Outdoor – dual purpose pool/dining table for outdoor. This table is created on Pronto Vision basis, so all features are the same like Pronto Vision, except lifting and ball return systems. This billiard table is made from solid oak and covered with special UV resistant oil decking and is the same resistant weather category like outdoor wood furniture. Depending on certain weather conditions, this table, like outdoor wood furniture, must be recovered with special UV resistant oil decking every 3-4 years. Possible finishing colors: natural oak, white and grey. Fitting for cushions and legs are made from stainless steel; leg levelers and corners for cushions are made from UV resistant plastic; UV resistant cloth does not absorb water (possible the only color from the picture). For collecting balls, we use elastic pockets.