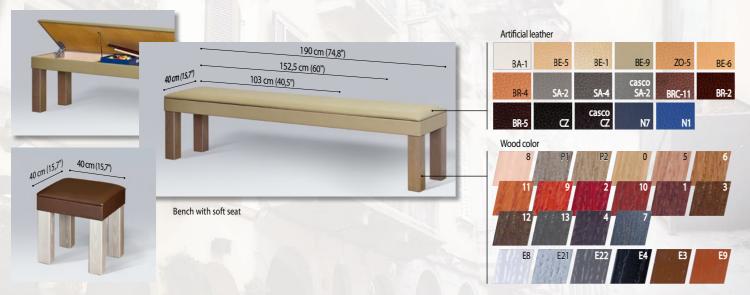

# PRONTO VISION - PRONTO VISION - PRO NTO VISION - PRONTO VISION - PRONTO

Whether you are trying to impress your guests at the dinner table or simply looking for some ambiance in a dimmed room after hard day of work, both models feature LED lit legs in a variety of colors choices, as well as the option of having LED lighting inside the pockets which can be turned on with a switch and seen through a clear or frosted glass table top ... The LED lights on the legs can either be plugged directly into a nearby socket or come battery powered with a well-hidden battery compartment. For seating, we offer comfortable benches that come in three different sizes and an optional storage feature for you to keep your game accessories hidden away. An optional cart with wheels can be used as a magazine table or storage cart to place a dining top on whenever you are ready for some game time. Seating can be customized to match the colors of your table by choosing different wood and cushion leather finishes.