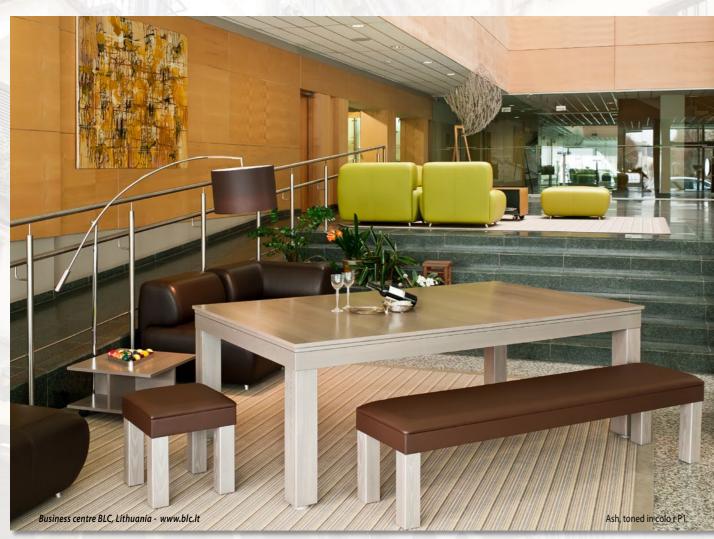

Dining top Outdoor with holder is made from 8mm UV resistant HPL (intended for facades).

Pronto Vision - dual purpose pool/dining or pool/work table-in-one executed to perfection!

Pronto tables are durable and strong because of their combined wood and metal interior structure. Yet they are elegant and warm because of their natural wood exterior. Pronto tables meet all your dining and work needs, as well as your leisure needs. Place the glass or wood table top on top of your table and dine or work on a gorgeous table of standard height suitable to pair with most conventional chairs. Remove the table top and use a state-of-the-art lifting mechanism to adjust your table to a regulation pool table height. This exceptional pool table has an excellent ball rebound because the rails, 'Professional Billiard Slate', and the frame are all integrated into each other. Choose between traditional elastic ball pockets or a unique collection system built into the table's interior. Most importantly, enjoy!

# PRONTO VISION - PRONTO VISION - PRO NTO VISION - PRONTO VISION - PRONTO

Whether you are trying to impress your guests at the dinner table or simply looking for some ambiance in a dimmed room after hard day of work, both models feature LED lit legs in a variety of colors choices, as well as the option of having LED lighting inside the pockets which can be turned on with a switch and seen through a clear or frosted glass table top ... The LED lights on the legs can either be plugged directly into a nearby socket or come battery powered with a well-hidden battery compartment. For seating, we offer comfortable benches that come in three different sizes and an optional storage feature for you to keep your game accessories hidden away. An optional cart with wheels can be used as a magazine table or storage cart to place a dining top on whenever you are ready for some game time. Seating can be customized to match the colors of your table by choosing different wood and cushion leather finishes.