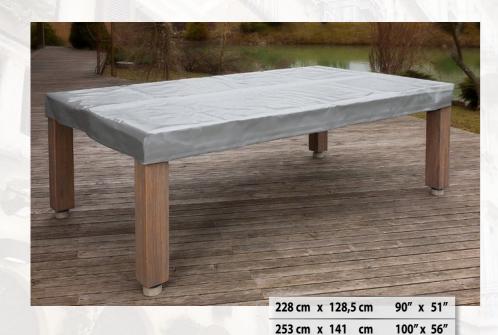

### American pool (possible Carom inserts), English pool, Italian pool, Russian Pyramid (small balls), Carom, Snooker

| Jane Contract | 194 cm | X | 111,5 | cm | 76" x  | 44" |
|---------------|--------|---|-------|----|--------|-----|
|               | 209 cm | X | 119   | cm | 82″ x  | 47" |
|               | 228 cm | X | 128,5 | cm | 90″ x  | 51" |
|               | 253 cm | X | 141   | cm | 100" x | 56" |
|               | 284 cm | X | 157   | cm | 112" x | 62" |
|               | _      |   |       |    | -      | 100 |