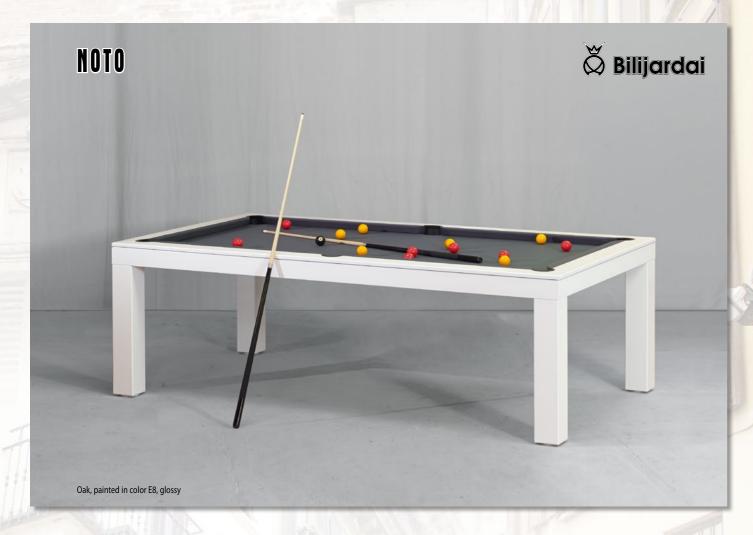

# SERIES PRO NTO

2 x 100 w

Ø 24 cm

BRC-11

BR-2

PRONTO - Your choice for versatility, quality and fun. This modern functional billiard table conforms to professional billiard table standards and meets your dining table or office desk needs. Choose from a wide variety of customizable options to match your tastes and own the table of your dreams!