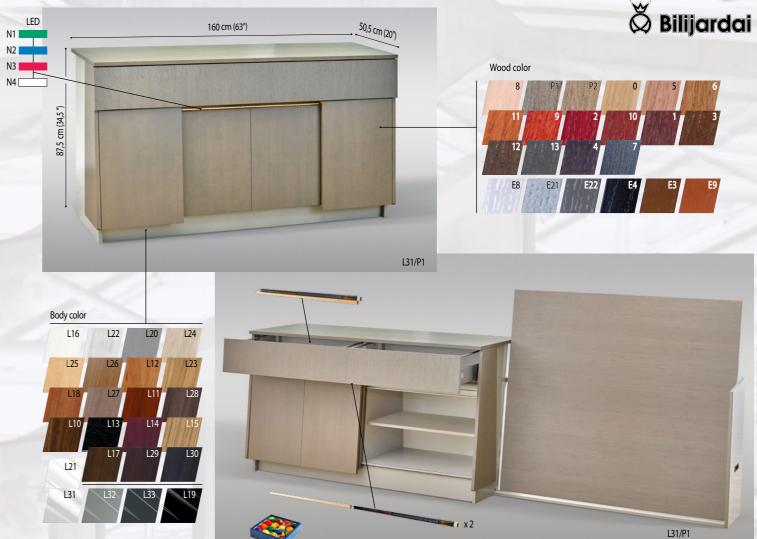

Bilijarda

Birch, painted in color E8, glossy, LED

Birch, painted in color E8, glossy, LED

# PRONTO VISION - PRONTO VISION - PRO NTO VISION - PRONTO VISION - PRONTO

Whether you are trying to impress your guests at the dinner table or simply looking for some ambiance in a dimmed room after hard day of work, both models feature LED lit legs in a variety of colors choices, as well as the option of having LED lighting inside the pockets which can be turned on with a switch and seen through a clear or frosted glass table top ... The LED lights on the legs can either be plugged directly into a nearby socket or come battery powered with a well-hidden battery compartment. For seating, we offer comfortable benches that come in three different sizes and an optional storage feature for you to keep your game accessories hidden away. An optional cart with wheels can be used as a magazine table or storage cart to place a dining top on whenever you are ready for some game time. Seating can be customized to match the colors of your table by choosing different wood and cushion leather finishes.

Whether your goal is to make this table the centerpiece of your interior design or you are simply trying to blend it into your existing décor, our extensive palette of more than 20 different colors with semi-opaque, mat or glossy finish options, solid birch, ash or oak wood frame options and 25 different colors cloth options for you to choose from will definitely let you achieve the desired effect.

#### STORAGE SOLUTIONS

table tennis top

veneered dining top

veneered dining top, stainless steel decor C

veneered dining top, stainless steel decor B

Please note that the colors in the brochure are not exactly identical to actual product colors due to printing limitations. Please visit www.bilijardai.lt/en/informacija/spalvos/ for a more accurate color guide or contact us or one of our distributors to obtain color samples or for additional information.