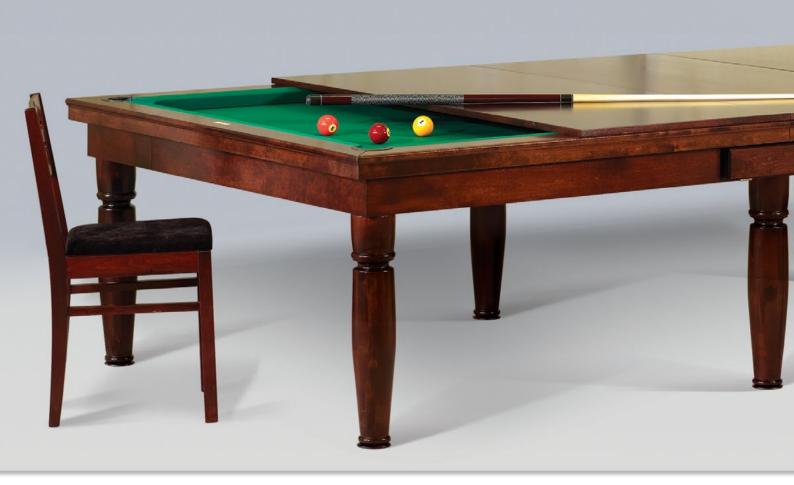

The Pronto series is a professional level billiard table sized and styled to meet your personal needs.

Pronto tables easily and conveniently convert into gorgeous dining tables or office desks.

Your guests will never know what hides inside until you surprise them with the offer of a good game!

#### PRONTO ULTRA - PRONTO ULTRA - PRONTO

Pronto Ultra – is a billiard table with an exquisite modern design. An extremely thin table top creates not just an image of elegance but with an extra wide area for the legs beneath it, comfort as well. In order to highlight the table's design, we created a new line of table tops exclusively for this billiard table. Pronto Ultra also comes with the options of both elastic pockets and a ball-collection system. Your table can be paired with a matching accessory collection, which includes a cue-rack, a chair, and a multi-functional storage cabinet. Three leg design options and a variety of finishes makes this versatile model ideal for both modern and classic designs. It just up to you to decide which you prefer more...

# SERIES PRO NTO

2 x 100 w

Ø 24 cm

BRC-11

BR-2

PRONTO - Your choice for versatility, quality and fun. This modern functional billiard table conforms to professional billiard table standards and meets your dining table or office desk needs. Choose from a wide variety of customizable options to match your tastes and own the table of your dreams!