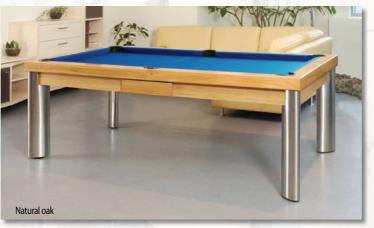

Dining top Outdoor with holder is made from 8mm UV resistant HPL (intended for facades).

Pronto Vision - dual purpose pool/dining or pool/work table-in-one executed to perfection!

Pronto tables are durable and strong because of their combined wood and metal interior structure. Yet they are elegant and warm because of their natural wood exterior. Pronto tables meet all your dining and work needs, as well as your leisure needs. Place the glass or wood table top on top of your table and dine or work on a gorgeous table of standard height suitable to pair with most conventional chairs. Remove the table top and use a state-of-the-art lifting mechanism to adjust your table to a regulation pool table height. This exceptional pool table has an excellent ball rebound because the rails, 'Professional Billiard Slate', and the frame are all integrated into each other. Choose between traditional elastic ball pockets or a unique collection system built into the table's interior. Most importantly, enjoy!