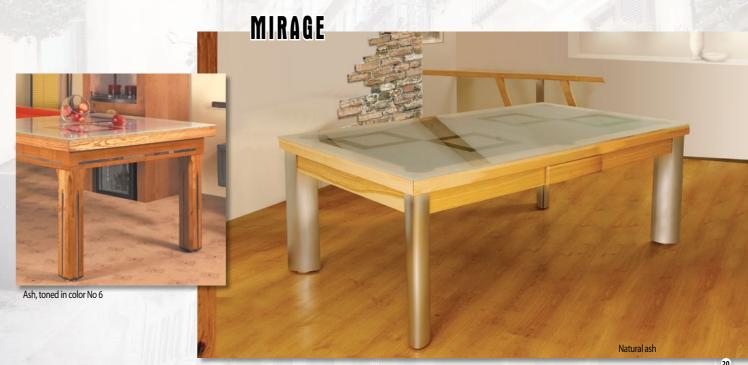

PRONTO SERIES - PRONTO SERIES - PRONTO SERIES - PRONTO

MADRID Birch, toned in color No 2

# SERIES PRO NTO

2 x 100 w

Ø 24 cm

BRC-11

BR-2

PRONTO - Your choice for versatility, quality and fun. This modern functional billiard table conforms to professional billiard table standards and meets your dining table or office desk needs. Choose from a wide variety of customizable options to match your tastes and own the table of your dreams!