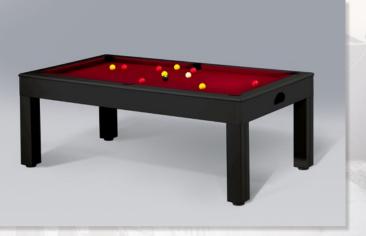

# SERIES PRO NTO

2 x 100 w

Ø 24 cm

BRC-11

BR-2

PRONTO - Your choice for versatility, quality and fun. This modern functional billiard table conforms to professional billiard table standards and meets your dining table or office desk needs. Choose from a wide variety of customizable options to match your tastes and own the table of your dreams!

All Pronto tables are manufactured by skilled craftsmen in Europe using the best quality solid oak, ash or birch, highest quality "PROFESSIONAL BILLIARD SLATE" slate and stainless steel.