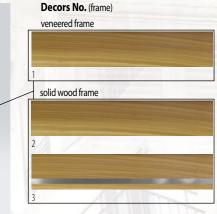

Whether your goal is to make this table the centerpiece of your interior design or you are simply trying to blend it into your existing décor, our extensive palette of more than 20 different colors with semi-opaque, mat or glossy finish options, solid birch, ash or oak wood frame options and 25 different colors cloth options for you to choose from will definitely let you achieve the desired effect.