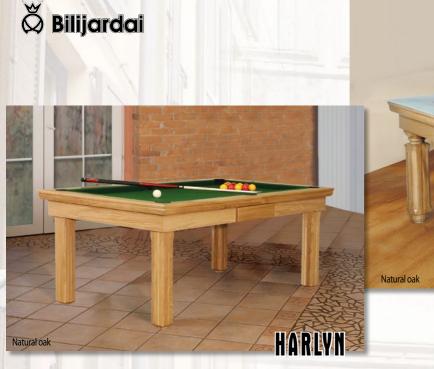

PRONTO SERIES - PRONTO SERIES - PRONTO SERIES - PRONTO

MADRID Birch, toned in color No 2