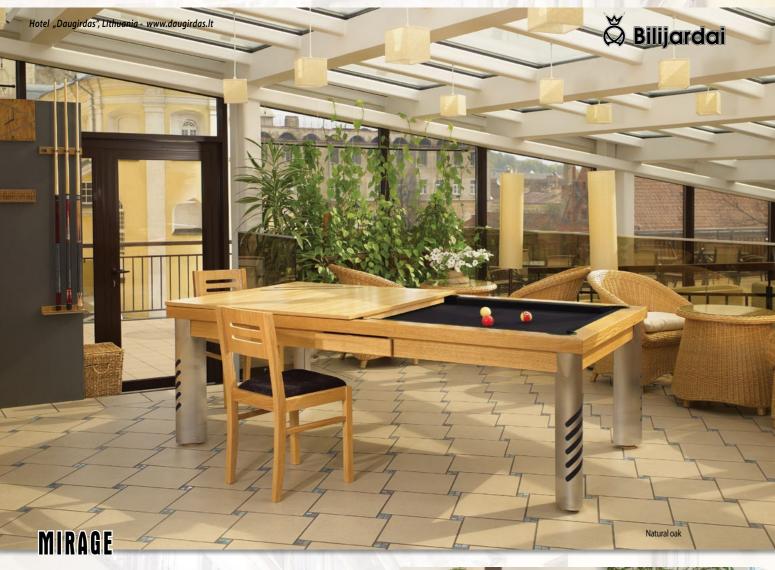

PRONTO SERIES - PRONTO SERIES - PRONTO SERIES - PRONTO

MADRID Birch, toned in color No 2

# SERIES PRO NTO

2 x 100 w

Ø 24 cm

BRC-11

BR-2

PRONTO - Your choice for versatility, quality and fun. This modern functional billiard table conforms to professional billiard table standards and meets your dining table or office desk needs. Choose from a wide variety of customizable options to match your tastes and own the table of your dreams!

All Pronto tables are manufactured by skilled craftsmen in Europe using the best quality solid oak, ash or birch, highest quality "PROFESSIONAL BILLIARD SLATE" slate and stainless steel.