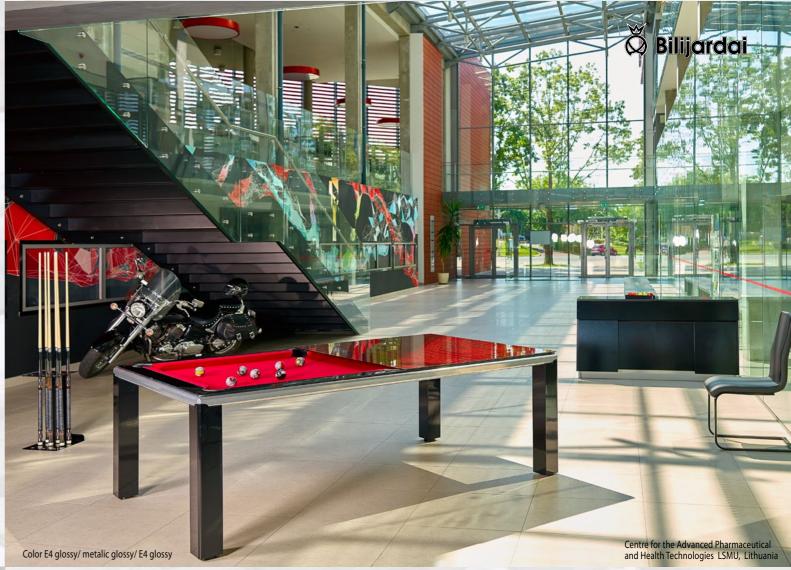

#### PRONTO ULTRA - PRONTO ULTRA - PRONTO

Pronto Ultra – is a billiard table with an exquisite modern design. An extremely thin table top creates not just an image of elegance but with an extra wide area for the legs beneath it, comfort as well. In order to highlight the table's design, we created a new line of table tops exclusively for this billiard table. Pronto Ultra also comes with the options of both elastic pockets and a ball-collection system. Your table can be paired with a matching accessory collection, which includes a cue-rack, a chair, and a multi-functional storage cabinet. Three leg design options and a variety of finishes makes this versatile model ideal for both modern and classic designs. It just up to you to decide which you prefer more...