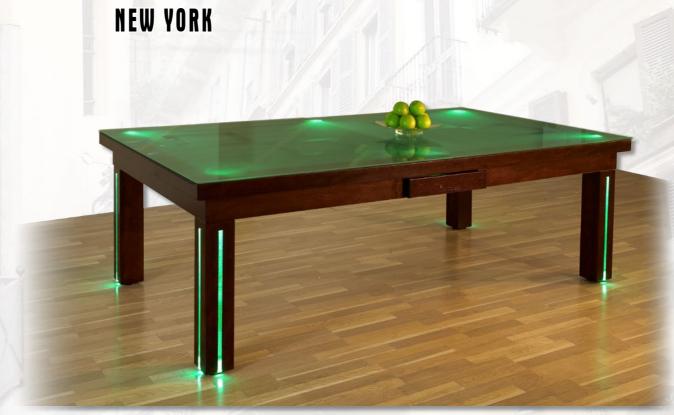

# PRONTO VISION - PRONTO VISION - PRO NTO VISION - PRONTO VISION - PRONTO

Whether you are trying to impress your guests at the dinner table or simply looking for some ambiance in a dimmed room after hard day of work, both models feature LED lit legs in a variety of colors choices, as well as the option of having LED lighting inside the pockets which can be turned on with a switch and seen through a clear or frosted glass table top ... The LED lights on the legs can either be plugged directly into a nearby socket or come battery powered with a well-hidden battery compartment. For seating, we offer comfortable benches that come in three different sizes and an optional storage feature for you to keep your game accessories hidden away. An optional cart with wheels can be used as a magazine table or storage cart to place a dining top on whenever you are ready for some game time. Seating can be customized to match the colors of your table by choosing different wood and cushion leather finishes.