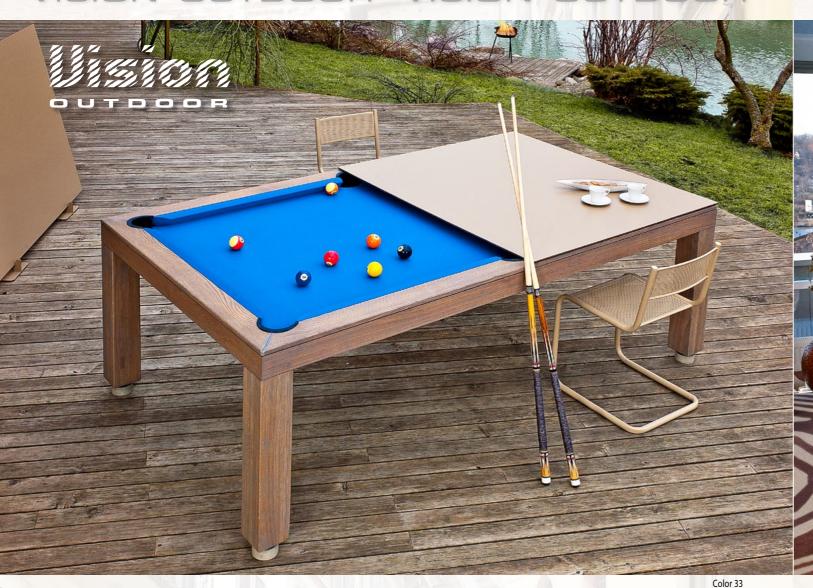

# PRONTO ULTRA - PRONTO ULTRA - PRONTO ULTRA - PRONTO

Leg leveler with lift

Standard leg leveler

Vision Outdoor – dual purpose pool/dining table for outdoor. This table is created on Pronto Vision basis, so all features are the same like Pronto Vision, except lifting and ball return systems. This billiard table is made from solid oak and covered with special UV resistant oil decking and is the same resistant weather category like outdoor wood furniture. Depending on certain weather conditions, this table, like outdoor wood furniture, must be recovered with special UV resistant oil decking every 3-4 years. Possible finishing colors: natural oak, white and grey. Fitting for cushions and legs are made from stainless steel; leg levelers and corners for cushions are made from UV resistant plastic; UV resistant cloth does not absorb water (possible the only color from the picture). For collecting balls, we use elastic pockets.

Dining top Outdoor with holder is made from 8mm UV resistant HPL (intended for facades).

Pronto Vision - dual purpose pool/dining or pool/work table-in-one executed to perfection!

Pronto tables are durable and strong because of their combined wood and metal interior structure. Yet they are elegant and warm because of their natural wood exterior. Pronto tables meet all your dining and work needs, as well as your leisure needs. Place the glass or wood table top on top of your table and dine or work on a gorgeous table of standard height suitable to pair with most conventional chairs. Remove the table top and use a state-of-the-art lifting mechanism to adjust your table to a regulation pool table height. This exceptional pool table has an excellent ball rebound because the rails, 'Professional Billiard Slate', and the frame are all integrated into each other. Choose between traditional elastic ball pockets or a unique collection system built into the table's interior. Most importantly, enjoy!