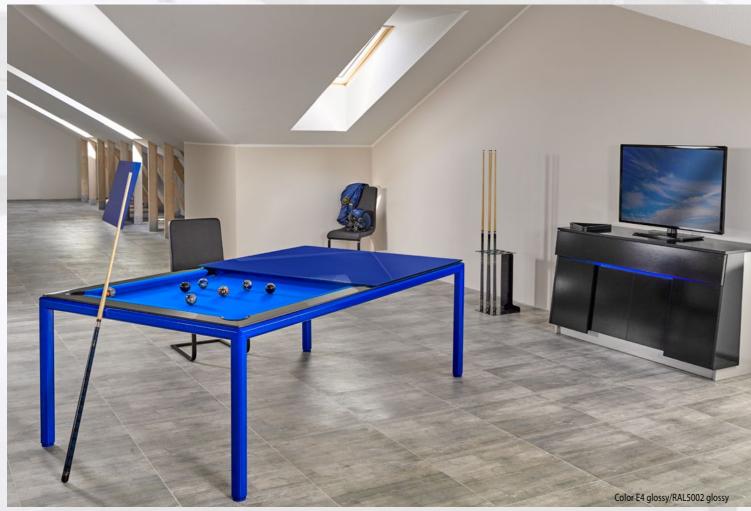

#### PRONTO ULTRA - PRONTO ULTRA - PRONTO

Pronto Ultra – is a billiard table with an exquisite modern design. An extremely thin table top creates not just an image of elegance but with an extra wide area for the legs beneath it, comfort as well. In order to highlight the table's design, we created a new line of table tops exclusively for this billiard table. Pronto Ultra also comes with the options of both elastic pockets and a ball-collection system. Your table can be paired with a matching accessory collection, which includes a cue-rack, a chair, and a multi-functional storage cabinet. Three leg design options and a variety of finishes makes this versatile model ideal for both modern and classic designs. It just up to you to decide which you prefer more...