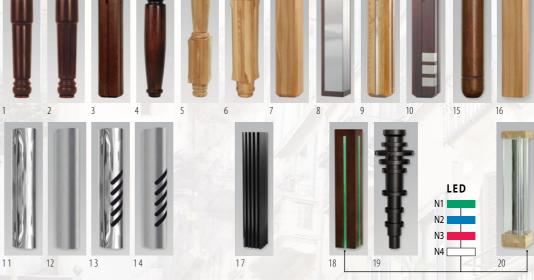

# PRONTO VISION - PRONTO VISION - PRO NTO VISION - PRONTO VISION - PRONTO

Whether you are trying to impress your guests at the dinner table or simply looking for some ambiance in a dimmed room after hard day of work, both models feature LED lit legs in a variety of colors choices, as well as the option of having LED lighting inside the pockets which can be turned on with a switch and seen through a clear or frosted glass table top ... The LED lights on the legs can either be plugged directly into a nearby socket or come battery powered with a well-hidden battery compartment. For seating, we offer comfortable benches that come in three different sizes and an optional storage feature for you to keep your game accessories hidden away. An optional cart with wheels can be used as a magazine table or storage cart to place a dining top on whenever you are ready for some game time. Seating can be customized to match the colors of your table by choosing different wood and cushion leather finishes.