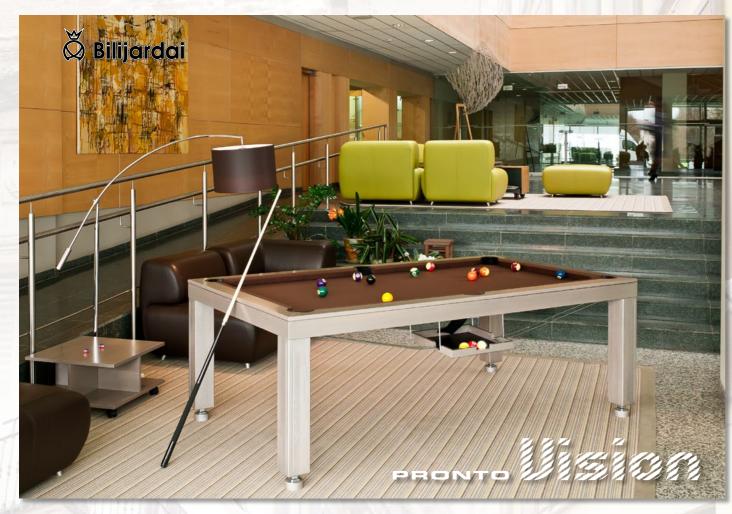

Dining top Outdoor with holder is made from 8mm UV resistant HPL (intended for facades).

Pronto Vision - dual purpose pool/dining or pool/work table-in-one executed to perfection!

Pronto tables are durable and strong because of their combined wood and metal interior structure. Yet they are elegant and warm because of their natural wood exterior. Pronto tables meet all your dining and work needs, as well as your leisure needs. Place the glass or wood table top on top of your table and dine or work on a gorgeous table of standard height suitable to pair with most conventional chairs. Remove the table top and use a state-of-the-art lifting mechanism to adjust your table to a regulation pool table height. This exceptional pool table has an excellent ball rebound because the rails, 'Professional Billiard Slate', and the frame are all integrated into each other. Choose between traditional elastic ball pockets or a unique collection system built into the table's interior. Most importantly, enjoy!

# PRONTO VISION - PRONTO VISION - PRO NTO VISION - PRONTO VISION - PRONTO

Whether you are trying to impress your guests at the dinner table or simply looking for some ambiance in a dimmed room after hard day of work, both models feature LED lit legs in a variety of colors choices, as well as the option of having LED lighting inside the pockets which can be turned on with a switch and seen through a clear or frosted glass table top ... The LED lights on the legs can either be plugged directly into a nearby socket or come battery powered with a well-hidden battery compartment. For seating, we offer comfortable benches that come in three different sizes and an optional storage feature for you to keep your game accessories hidden away. An optional cart with wheels can be used as a magazine table or storage cart to place a dining top on whenever you are ready for some game time. Seating can be customized to match the colors of your table by choosing different wood and cushion leather finishes.