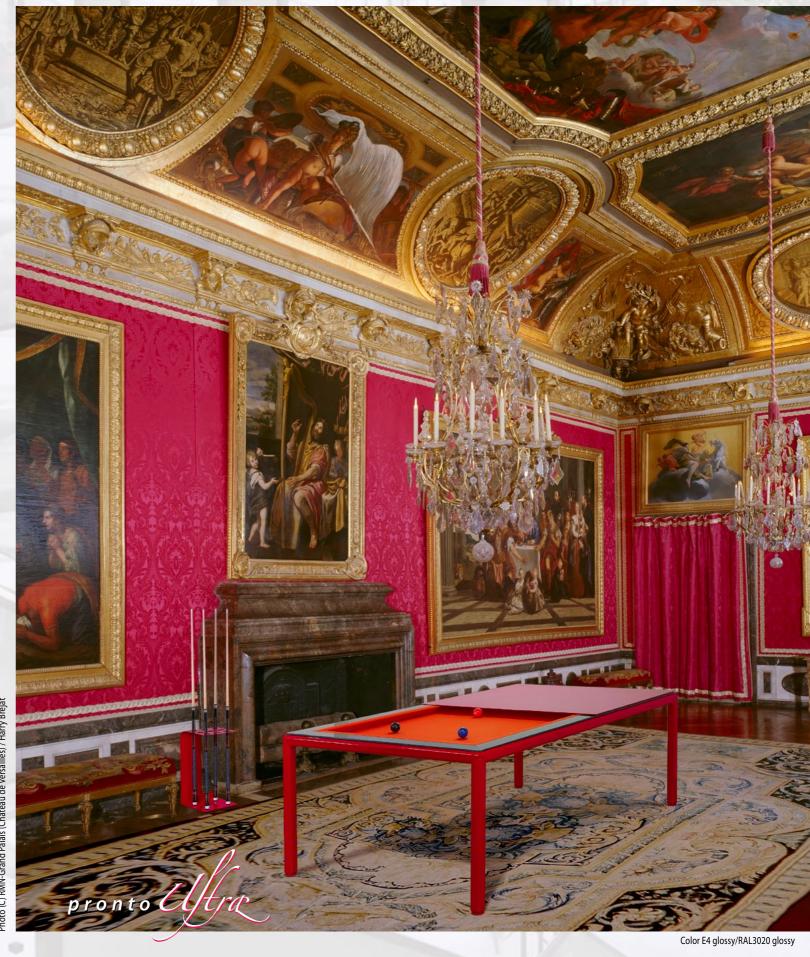

#### PRONTO ULTRA - PRONTO ULTRA - PRONTO

Pronto Ultra – is a billiard table with an exquisite modern design. An extremely thin table top creates not just an image of elegance but with an extra wide area for the legs beneath it, comfort as well. In order to highlight the table's design, we created a new line of table tops exclusively for this billiard table. Pronto Ultra also comes with the options of both elastic pockets and a ball-collection system. Your table can be paired with a matching accessory collection, which includes a cue-rack, a chair, and a multi-functional storage cabinet. Three leg design options and a variety of finishes makes this versatile model ideal for both modern and classic designs. It just up to you to decide which you prefer more...