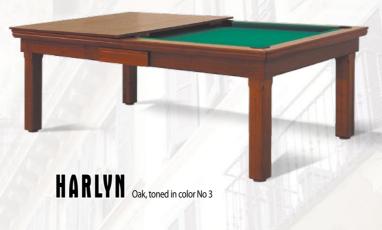

PRONTO SERIES - PRONTO SERIES - PRONTO SERIES - PRONTO

MADRID Birch, toned in color No 2