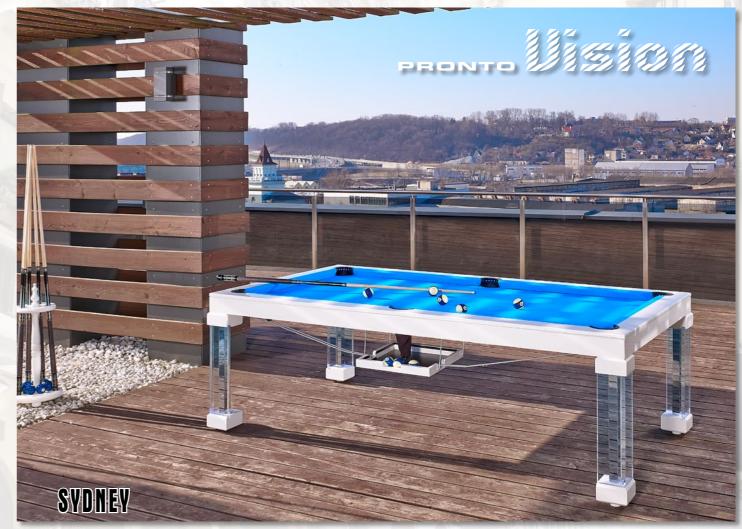

# PRONTO ULTRA - PRONTO ULTRA - PRONTO ULTRA - PRONTO

Leg leveler with lift

Standard leg leveler

Vision Outdoor – dual purpose pool/dining table for outdoor. This table is created on Pronto Vision basis, so all features are the same like Pronto Vision, except lifting and ball return systems. This billiard table is made from solid oak and covered with special UV resistant oil decking and is the same resistant weather category like outdoor wood furniture. Depending on certain weather conditions, this table, like outdoor wood furniture, must be recovered with special UV resistant oil decking every 3-4 years. Possible finishing colors: natural oak, white and grey. Fitting for cushions and legs are made from stainless steel; leg levelers and corners for cushions are made from UV resistant plastic; UV resistant cloth does not absorb water (possible the only color from the picture). For collecting balls, we use elastic pockets.

Dining top Outdoor with holder is made from 8mm UV resistant HPL (intended for facades).

Pronto Vision - dual purpose pool/dining or pool/work table-in-one executed to perfection!

Pronto tables are durable and strong because of their combined wood and metal interior structure. Yet they are elegant and warm because of their natural wood exterior. Pronto tables meet all your dining and work needs, as well as your leisure needs. Place the glass or wood table top on top of your table and dine or work on a gorgeous table of standard height suitable to pair with most conventional chairs. Remove the table top and use a state-of-the-art lifting mechanism to adjust your table to a regulation pool table height. This exceptional pool table has an excellent ball rebound because the rails, 'Professional Billiard Slate', and the frame are all integrated into each other. Choose between traditional elastic ball pockets or a unique collection system built into the table's interior. Most importantly, enjoy!