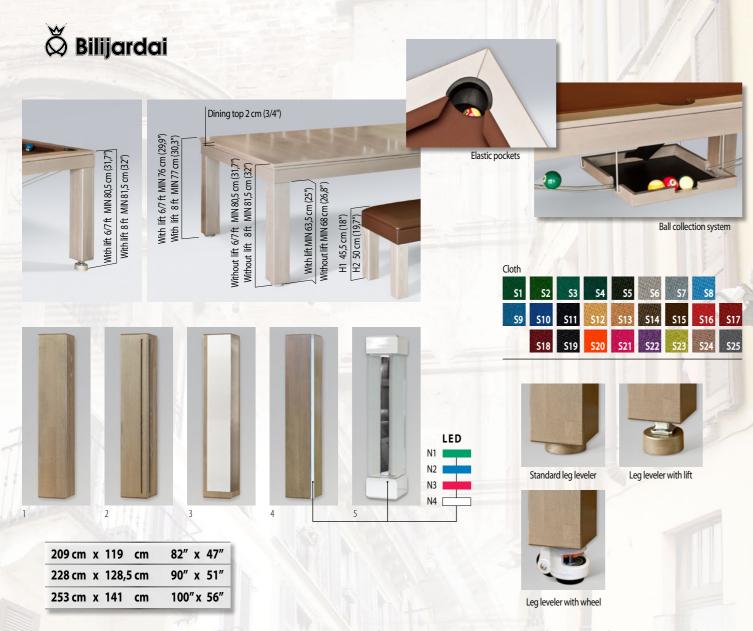

### American pool (possible Carom inserts), English pool, Italian pool, Russian Pyramid (small balls), Carom, Snooker

| Jane Contract | 194 cm | X | 111,5 | cm | 76" x  | 44" |
|---------------|--------|---|-------|----|--------|-----|
|               | 209 cm | X | 119   | cm | 82″ x  | 47" |
|               | 228 cm | X | 128,5 | cm | 90″ x  | 51" |
|               | 253 cm | X | 141   | cm | 100" x | 56" |
|               | 284 cm | X | 157   | cm | 112" x | 62" |
|               | _      |   |       |    | -      | 100 |

# PRONTO VISION - PRONTO VISION - PRO NTO VISION - PRONTO VISION - PRONTO

Whether you are trying to impress your guests at the dinner table or simply looking for some ambiance in a dimmed room after hard day of work, both models feature LED lit legs in a variety of colors choices, as well as the option of having LED lighting inside the pockets which can be turned on with a switch and seen through a clear or frosted glass table top ... The LED lights on the legs can either be plugged directly into a nearby socket or come battery powered with a well-hidden battery compartment. For seating, we offer comfortable benches that come in three different sizes and an optional storage feature for you to keep your game accessories hidden away. An optional cart with wheels can be used as a magazine table or storage cart to place a dining top on whenever you are ready for some game time. Seating can be customized to match the colors of your table by choosing different wood and cushion leather finishes.