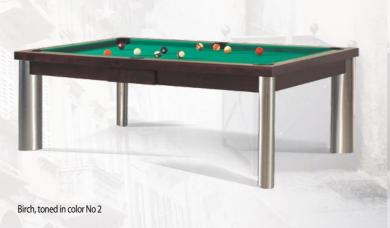

PRONTO SERIES - PRONTO SERIES - PRONTO SERIES - PRONTO

MADRID Birch, toned in color No 2