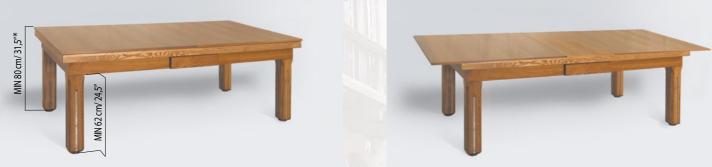

Dining top Outdoor with holder is made from 8mm UV resistant HPL (intended for facades).

Pronto Vision - dual purpose pool/dining or pool/work table-in-one executed to perfection!

Pronto tables are durable and strong because of their combined wood and metal interior structure. Yet they are elegant and warm because of their natural wood exterior. Pronto tables meet all your dining and work needs, as well as your leisure needs. Place the glass or wood table top on top of your table and dine or work on a gorgeous table of standard height suitable to pair with most conventional chairs. Remove the table top and use a state-of-the-art lifting mechanism to adjust your table to a regulation pool table height. This exceptional pool table has an excellent ball rebound because the rails, 'Professional Billiard Slate', and the frame are all integrated into each other. Choose between traditional elastic ball pockets or a unique collection system built into the table's interior. Most importantly, enjoy!