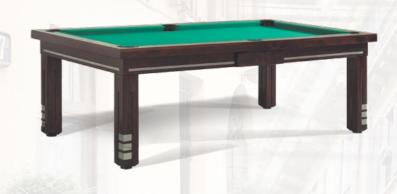

PRONTO SERIES - PRONTO SERIES - PRONTO SERIES - PRONTO

MADRID Birch, toned in color No 2