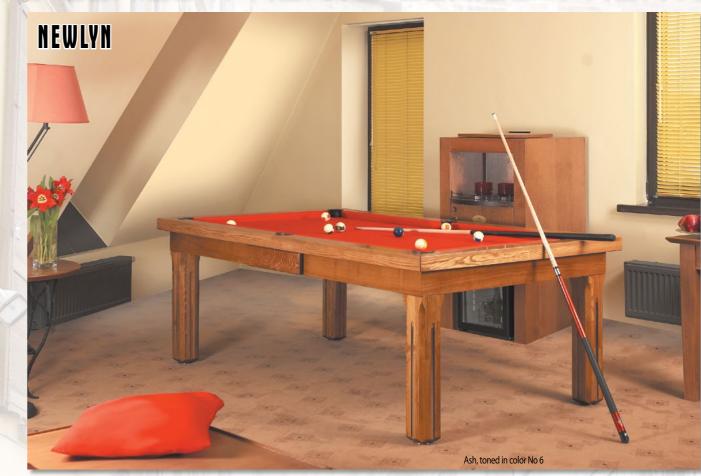

# PRONTO VISION - PRONTO VISION - PRO NTO VISION - PRONTO VISION - PRONTO

Whether you are trying to impress your guests at the dinner table or simply looking for some ambiance in a dimmed room after hard day of work, both models feature LED lit legs in a variety of colors choices, as well as the option of having LED lighting inside the pockets which can be turned on with a switch and seen through a clear or frosted glass table top ... The LED lights on the legs can either be plugged directly into a nearby socket or come battery powered with a well-hidden battery compartment. For seating, we offer comfortable benches that come in three different sizes and an optional storage feature for you to keep your game accessories hidden away. An optional cart with wheels can be used as a magazine table or storage cart to place a dining top on whenever you are ready for some game time. Seating can be customized to match the colors of your table by choosing different wood and cushion leather finishes.

Whether your goal is to make this table the centerpiece of your interior design or you are simply trying to blend it into your existing décor, our extensive palette of more than 20 different colors with semi-opaque, mat or glossy finish options, solid birch, ash or oak wood frame options and 25 different colors cloth options for you to choose from will definitely let you achieve the desired effect.