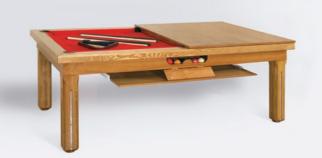

Dining top Outdoor with holder is made from 8mm UV resistant HPL (intended for facades).

Pronto Vision - dual purpose pool/dining or pool/work table-in-one executed to perfection!

Pronto tables are durable and strong because of their combined wood and metal interior structure. Yet they are elegant and warm because of their natural wood exterior. Pronto tables meet all your dining and work needs, as well as your leisure needs. Place the glass or wood table top on top of your table and dine or work on a gorgeous table of standard height suitable to pair with most conventional chairs. Remove the table top and use a state-of-the-art lifting mechanism to adjust your table to a regulation pool table height. This exceptional pool table has an excellent ball rebound because the rails, 'Professional Billiard Slate', and the frame are all integrated into each other. Choose between traditional elastic ball pockets or a unique collection system built into the table's interior. Most importantly, enjoy!