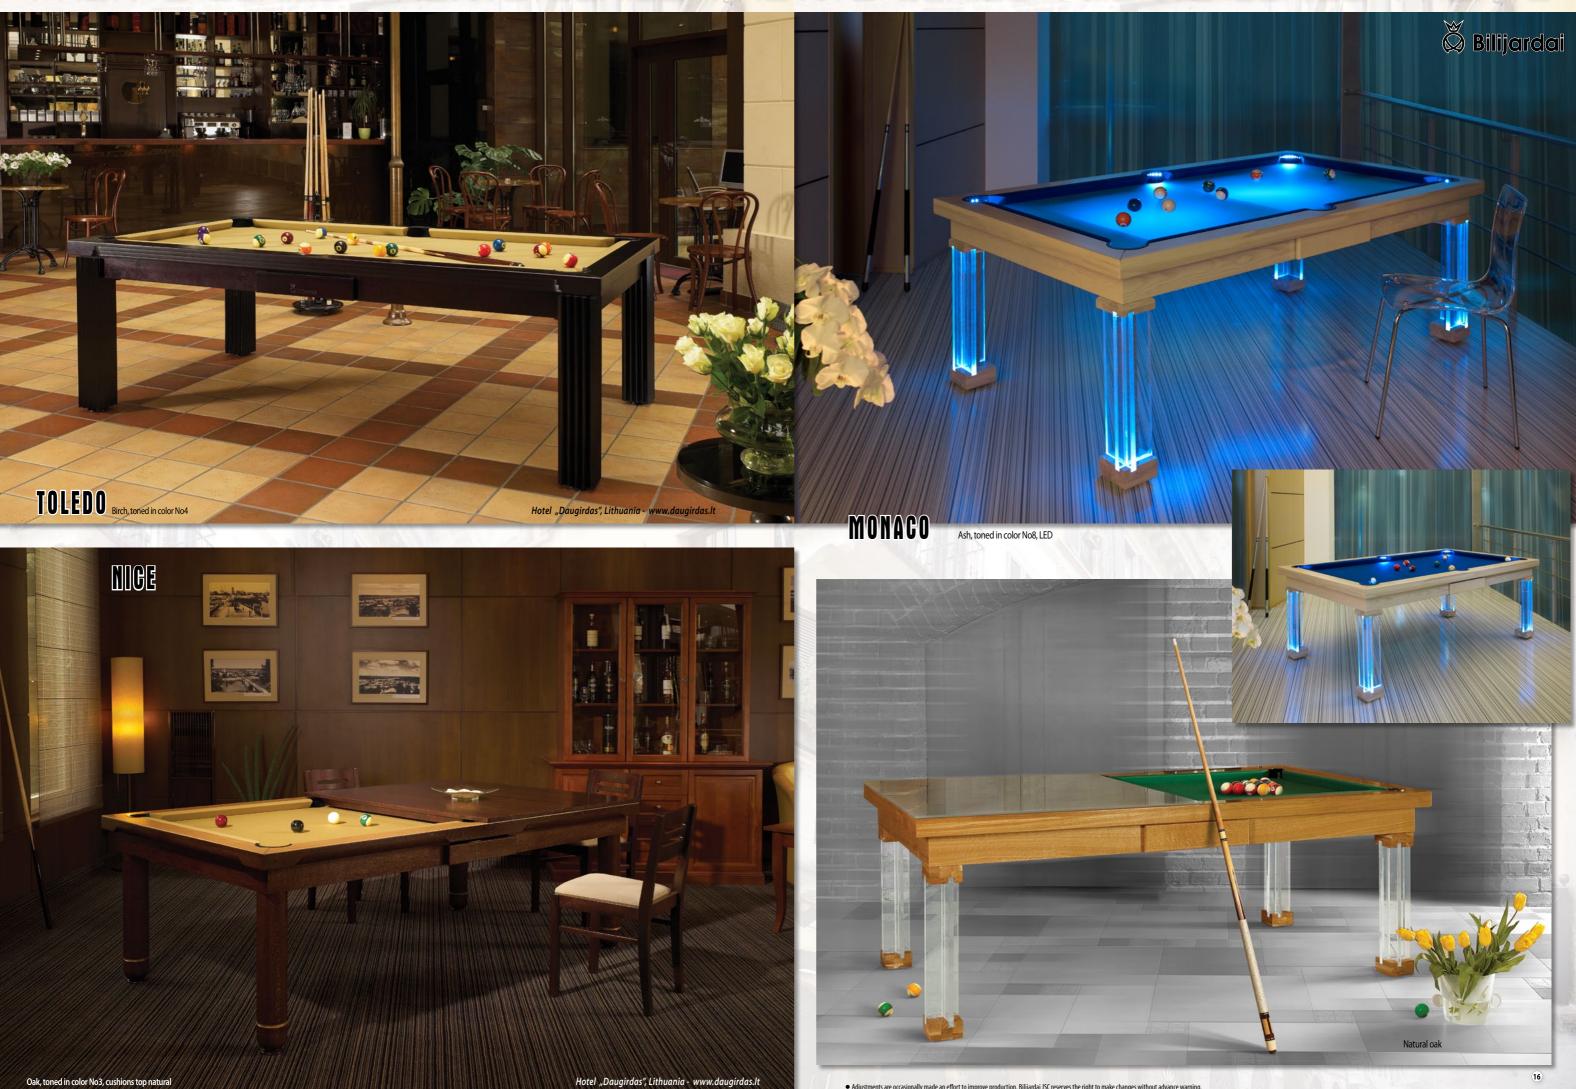

PRONTO SERIES - PRONTO SERIES - PRONTO SERIES - PRONTO

MADRID Birch, toned in color No 2

# SERIES PRO NTO

2 x 100 w

Ø 24 cm

BRC-11

BR-2

PRONTO - Your choice for versatility, quality and fun. This modern functional billiard table conforms to professional billiard table standards and meets your dining table or office desk needs. Choose from a wide variety of customizable options to match your tastes and own the table of your dreams!

All Pronto tables are manufactured by skilled craftsmen in Europe using the best quality solid oak, ash or birch, highest quality "PROFESSIONAL BILLIARD SLATE" slate and stainless steel.