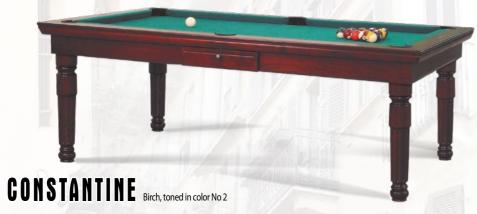

PRONTO SERIES - PRONTO SERIES - PRONTO SERIES - PRONTO

MADRID Birch, toned in color No 2