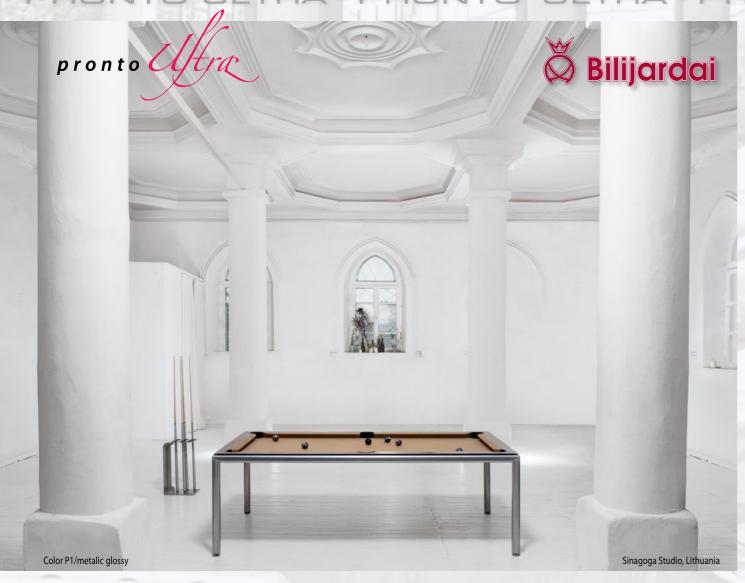

#### PRONTO ULTRA - PRONTO ULTRA - PRONTO

Pronto Ultra – is a billiard table with an exquisite modern design. An extremely thin table top creates not just an image of elegance but with an extra wide area for the legs beneath it, comfort as well. In order to highlight the table's design, we created a new line of table tops exclusively for this billiard table. Pronto Ultra also comes with the options of both elastic pockets and a ball-collection system. Your table can be paired with a matching accessory collection, which includes a cue-rack, a chair, and a multi-functional storage cabinet. Three leg design options and a variety of finishes makes this versatile model ideal for both modern and classic designs. It just up to you to decide which you prefer more...