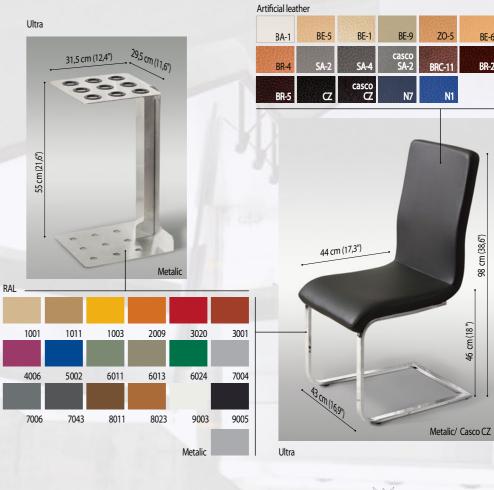

# PRONTO VISION - PRONTO VISION - PRO NTO VISION - PRONTO VISION - PRONTO

Whether you are trying to impress your guests at the dinner table or simply looking for some ambiance in a dimmed room after hard day of work, both models feature LED lit legs in a variety of colors choices, as well as the option of having LED lighting inside the pockets which can be turned on with a switch and seen through a clear or frosted glass table top ... The LED lights on the legs can either be plugged directly into a nearby socket or come battery powered with a well-hidden battery compartment. For seating, we offer comfortable benches that come in three different sizes and an optional storage feature for you to keep your game accessories hidden away. An optional cart with wheels can be used as a magazine table or storage cart to place a dining top on whenever you are ready for some game time. Seating can be customized to match the colors of your table by choosing different wood and cushion leather finishes.

Whether your goal is to make this table the centerpiece of your interior design or you are simply trying to blend it into your existing décor, our extensive palette of more than 20 different colors with semi-opaque, mat or glossy finish options, solid birch, ash or oak wood frame options and 25 different colors cloth options for you to choose from will definitely let you achieve the desired effect.