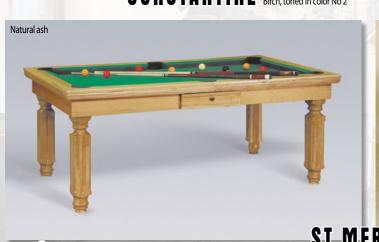

# SERIES PRO NTO

2 x 100 w

Ø 24 cm

BRC-11

BR-2

PRONTO - Your choice for versatility, quality and fun. This modern functional billiard table conforms to professional billiard table standards and meets your dining table or office desk needs. Choose from a wide variety of customizable options to match your tastes and own the table of your dreams!